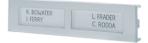

### **DOUBLE METAL ULTRA BUTTON**

Metal version of the double button for Ultra entrance panel. Made with aluminium trim to increase resistance to impact and polymethyl methacrylate treated to increase resistance to UV rays while preventing yellowing and dulling. Double nameplate (blank and with a divider symbol) included. Easy nameplate replacement.